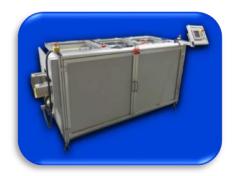

## ACR Custom inline conformal coating dip systems

The ACR Conformal coating inline dip systems provide reliable, fully flexible, automated inline and batch dip application platforms for medium and high volume processing.

Based upon standard dip coating technology, the precision built dipping, control and curing modules are fully customizable, to provide a total conformal coating inline dipping solution to suit customer needs.