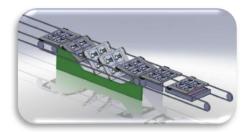

## Inline dip options

- Single or multiple dip tanks with fully controllable immersion, dwell and withdrawal speed and angle of drain control
- Compatible with all conformal coating materials
- Options for processing silicone and UV conformal coating materials
- Full Temperature and viscosity control available
- Full custom PCB handling and delivery systems
- Inline Infrared, convection and UV cure modules available
- Vertical or horizontal dip coating systems
- Inline through pass or return systems
- SMEMA controls available
- Fully ATEX control systems where required
- Automatic dosing and top up systems for material viscosity control and filling
- Full PLC and PC control with options such as 2D Barcode monitoring and data collection
- Full extraction control and balancing
- Automated conformal coating inspection as required
- Low level material sensors where specified
- Fire suppression systems available where legislation specifies
- Fully CE certified to the appropriate standards