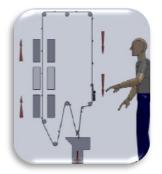

## Inline dip options

- Single or multiple dip tanks with fully controllable immersion, dwell and withdrawal speed and angle of drain control
- Compatible with all conformal coating materials
- Options for processing silicone and UV conformal coating materials
- Full Temperature and viscosity control available
- Full custom PCB handling and delivery systems
- Inline Infrared, convection and UV cure modules available
- Vertical or horizontal dip coating systems
- Inline through pass or return systems
- SMEMA controls available
- Fully ATEX control systems where required
- Automatic dosing and top up systems for material viscosity control and filling
- Full PLC and PC control with options such as 2D Barcode monitoring and data collection
- Full extraction control and balancing
- Automated conformal coating inspection as required
- Low level material sensors where specified
- Fire suppression systems available where legislation specifies
- Fully CE certified to the appropriate standards