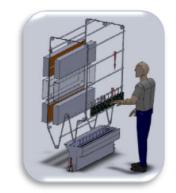

## Inline dip options

- Single or multiple dip tanks with fully controllable immersion, dwell and withdrawal speed and angle of drain control
- Compatible with all conformal coating materials
- Options for processing silicone and UV conformal coating materials
- Full Temperature and viscosity control available
- Full custom PCB handling and delivery systems
- Inline Infrared, convection and UV cure modules available
- Vertical or horizontal dip coating systems
- Inline through pass or return systems
- SMEMA controls available
- Fully ATEX control systems where required
- Automatic dosing and top up systems for material viscosity control and filling
- Full PLC and PC control with options such as 2D Barcode monitoring and data collection
- Full extraction control and balancing
- Automated conformal coating inspection as required
- Low level material sensors where specified
- Fire suppression systems available where legislation specifies
- Fully CE certified to the appropriate standards