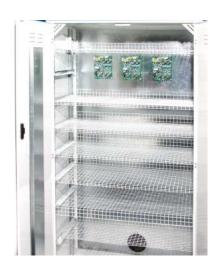

# Dry your conformal coated boards safely and without problems

The DC100 floor standing drying cabinet is specifically designed for practical air temperature drying of wet conformal coating on printed circuit boards (PCBs).

After coating application, the printed circuit boards are wet from the material. They need to dry and avoid being contaminated during this period.

The ideal requirement is a clean, enclosed area with extraction for drying these newly coated PCBs. The area should also shield the coated boards from contamination during the drying process whilst safely removing excess solvents through the attached exhaust.

#### Specification

The DC100 drying cabinet offers a complete drying solution for batch processing of conformal coated circuit boards.

- Removable and fully height adjustable enclosed mesh shelves for hanging coated boards individually or holding trays of conformal coated boards
- Unique extraction pathway behind shelving to allow free flowing air throughout the system even when the DC100 is completely full with conformal coated PCBs or trays
- Single 150 mm diameter spigot inlet for connection to suitable extraction system (not supplied)
- Externally Powder Coated framework to give lasting cosmetic finish
- Simple, low cost solution for handling wet conformal coated boards and keeping them contamination free