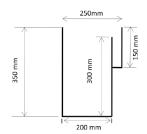

#### **Tank Dimensions**

Standard stainless steel dip tank

Usable area is 600 mm long x 200 mm wide x 300 mm deep

Weir is 50mm wide and 150mm deep for easy clean.