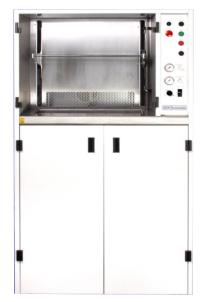

# Control your dip coating process with precision

The DS101 Conformal coating dip system is a precision built, floor standing, conformal coating dip machine. It is designed for medium to high volume batch processing of printed circuit boards.

### System specification

Powder coated steel frame with solvent resistant stainless tank internal panels and

Dimensions: 1795 mm high x 950 mm wide x 590 mm deep.

Range of dip speed: 0-150mm/min

Tank Capacity: 40-42 litres

Weight: approx 155kg excluding coating